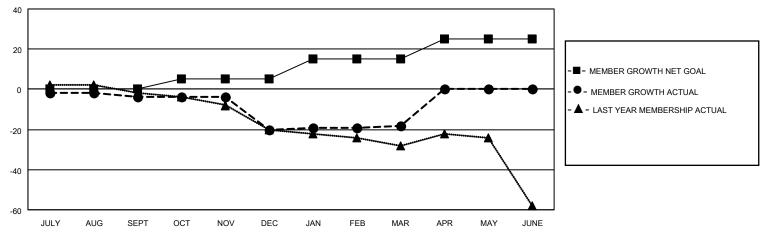

## GOALS AND ACTUAL MEMBERS CUMULATIVE

| DROPPED CLUBS: 1 |    | 6 CLUBS OF 25 ADDED 1 OR<br>MORE NEW MEMBERS | GENDER DISTRIBUTION       |              |  |
|------------------|----|----------------------------------------------|---------------------------|--------------|--|
|                  |    | WORE NEW WEINBERS                            | MALE                      | 281 (42.77%) |  |
|                  |    |                                              | FEMALE                    | 376 (57.23%) |  |
| DROPPED MEMBERS  |    |                                              | NON BINARY                | 0 (0.00%)    |  |
|                  | _  |                                              | PREFER NOT TO ANSWER      | 0 (0.00%)    |  |
| DECEASED         | 2  |                                              |                           |              |  |
| CLUB CANCELLED   | 10 | CLICK HERE FOR CUMULATIVE                    | TOTAL FAMILY UNIT MEMBERS | 414          |  |
| OTHER            | 16 | MEMBERSHIP DATA                              |                           |              |  |
| TOTAL            | 28 |                                              | FAMILY MEMBERS PAYING HAI | F DUES 207   |  |
|                  |    |                                              |                           |              |  |

## MONTHLY MEMBERSHIP PROGRESS REPORT

LOCATION ISRAEL District 128 Results as of: 3/31/2022

| Clubs                 |               |           |               | Members               |                        |                         |                                                    |
|-----------------------|---------------|-----------|---------------|-----------------------|------------------------|-------------------------|----------------------------------------------------|
| RESULTS FOR 2021-2022 |               |           |               | RESULTS FOR 2021-2022 |                        |                         |                                                    |
| QUARTER               | NEW CLUB GOAL | NEW CLUBS | DROPPED CLUBS | QUARTER MEMI          | BER GROWTH NET<br>GOAL | MEMBER GROWTH<br>ACTUAL | DROPPED<br>MEMBERS ACTUAL<br>(including transfers) |
| JULY/AUG/SEPT         | 0             | 0         | 0             | JULY/AUG/SEPT         | 0                      | 5                       | 7                                                  |
| OCT/NOV/DEC           | 0             | 0         | 1             | OCT/NOV/DEC           | 5                      | 4                       | 20                                                 |
| JAN/FEB/MAR           | 1             | 0         | 0             | JAN/FEB/MAR           | 10                     | 3                       | 1                                                  |
| APR/MAY/JUNE          | 2             | 0         | 0             | APR/MAY/JUNE          | 10                     | 0                       | 0                                                  |