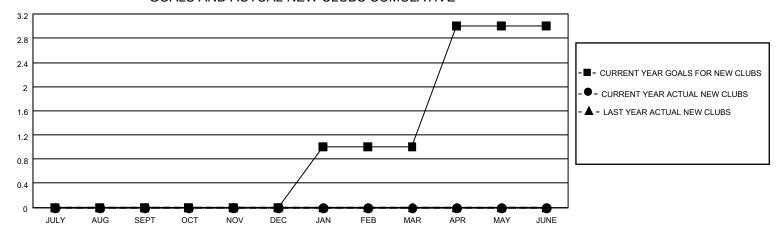

## GOALS AND ACTUAL NEW CLUBS CUMULATIVE

## MONTHLY MEMBERSHIP PROGRESS REPORT

LOCATION ISRAEL District 128 Results as of: 3/31/2022

| Clubs                 |               |           |               | Members               |                        |                         |                                                    |
|-----------------------|---------------|-----------|---------------|-----------------------|------------------------|-------------------------|----------------------------------------------------|
| RESULTS FOR 2021-2022 |               |           |               | RESULTS FOR 2021-2022 |                        |                         |                                                    |
| QUARTER               | NEW CLUB GOAL | NEW CLUBS | DROPPED CLUBS | QUARTER MEMI          | BER GROWTH NET<br>GOAL | MEMBER GROWTH<br>ACTUAL | DROPPED<br>MEMBERS ACTUAL<br>(including transfers) |
| JULY/AUG/SEPT         | 0             | 0         | 0             | JULY/AUG/SEPT         | 0                      | 5                       | 7                                                  |
| OCT/NOV/DEC           | 0             | 0         | 1             | OCT/NOV/DEC           | 5                      | 4                       | 20                                                 |
| JAN/FEB/MAR           | 1             | 0         | 0             | JAN/FEB/MAR           | 10                     | 3                       | 1                                                  |
| APR/MAY/JUNE          | 2             | 0         | 0             | APR/MAY/JUNE          | 10                     | 0                       | 0                                                  |